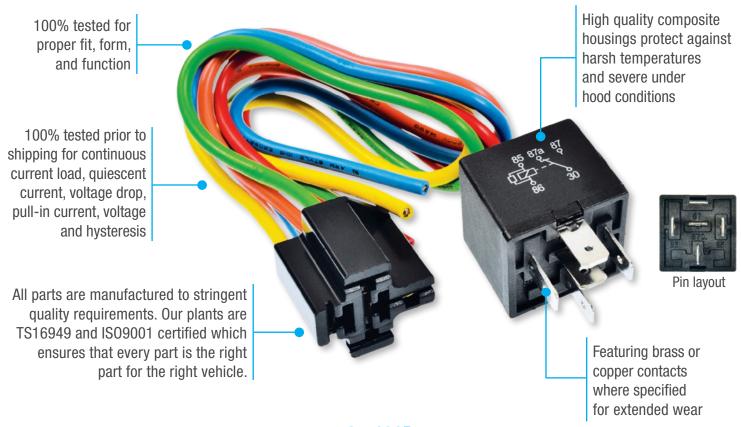

### Pollak® Relays are the product of high-quality design, testing, and manufacturing

64-103P

12V. 5 Pin. 30A. Multi-Function. Single Pole Double Throw Relay (SPDT)

## JUST THE FACTS

**64-100P** 12V, 5 Pin, 40A, SPDT Relay Kit

64-101P 12V, 5 Pin, 40A, SPDT Relay Kit, Weather Resistant

64-102P 12V, 5 Pin, 30A, SPDT Relay Kit with Mounting Bracket

**64-104P** 12V, 4 Pin, 40A, SPST Relay Kit, Multi-Function

12V, 5 Pin, 40A, SPDT Relay Kit

64-106P 12V, 5 Pin, 20A, Micro Relay, Multi-Function, A/C Compressor Clutch

**64-107P** 12V, 4 Pin, 25A, Micro Relay

**64-108P** 12V, 4 Pin, 30A, Micro Relay

**64-109P** 12V, 5 Pin, 35A, Micro Relay

**64-110P** 12V, 4 Pin, 30A, Micro Relay

**64-111P** 12V, 4 Pin, 30A, Micro Relay