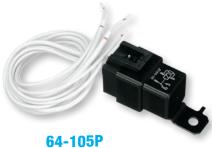

12V, 5 Pin, 40A, SPDT Relay Kit

64-106P 12V, 5 Pin, 20A, Micro Relay, Multi-Function, A/C Compressor Clutch

**64-107P** 12V, 4 Pin, 25A, Micro Relay

**64-108P** 12V, 4 Pin, 30A, Micro Relay

**64-109P** 12V, 5 Pin, 35A, Micro Relay